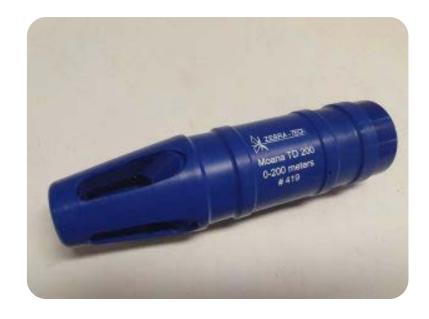

### **MOANA Sensor**

The battery is neither substance nor mixture but product and having no risk to life and health under normal use or transportation because ingredients of battery is not leaked out by virtue of hermetical sealing with metal case.

# Summary

Saft LS17505

Capacity = 12.96W/Hr

Li metal content = 0.9g

Chemistry = LiSOCI2

# **Measurements**

14.5cm by 4cm

More information