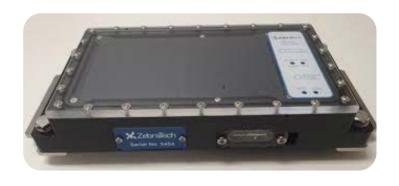

# ZebraTech Solar Powered Deck Unit

The battery is embedded within the deck unit and cannot be removed for transport. The deck unit should be turned off for air transport. The battery within the deck unit has no risk to life and health under normal use or transportation.

LiPol LP1260100

Capacity = 37W/Hr

Li metal content = 3.0g

Chemistry = Lithium Polymer

#### **Measurements**

Deck unit: 27cm by 13cm by 4.375cm

Battery: 10.1cm by 6cm by 1.2cm